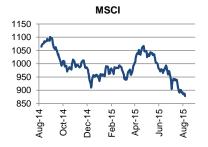

#### **CESEE Markets**

The news of the **Chinese Yuan** devaluation continues to dominate global financial markets for a second day in a row. The Chinese Yuan hit a four year low on Wednesday, dropping as low as 6.4510/USD, its weakest since August 2011, after the central bank set its daily midpoint reference at 6.3306, even weaker than Tuesday's devaluation. The **MSCI Emerging Markets Index** slid 1.5 percent to 865.07, extending losses from its September peak to 21%. While emerging market currencies from Indonesia to Brazil appear most vulnerable to the Yuan devaluation, **CEESE currencies** have hardly moved against the euro this week, looking fairly insulated from moves in the global markets. The **Hungarian forint**, the **Polish Zloty** and the **Czech Crown** even gained 0.1% against the Euro on Wednesday. **CESEE Bonds** firmed as investors are already speculating that all the latest market upheaval may lead to the Fed not starting to hike interest rates in September. The 10-year bond yields of Hungary and Poland dropped 7 basis points to 3.5% and 2.9% respectively.